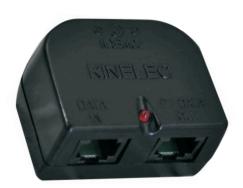

## POE

POE 1
Model No:KSEPOEDT01
Dimension 40 x 54 x 26 mm (L- W - H)

POE 2
Model No:KSEPOENT01
Dimension 49 x 30 x 23 mm (L- W - H)

POE SPLITTERS
Model No:KSEPOESPLIT01
Dimension 49 x 30 x 23 mm (L- W - H)

**SPLITTER** This splitter is useful to split the voltage or data if you have common data and voltage at RJ45 connector or you want to split then this splitter is useful.

ADAPTERS FOR POE 8w,12w,18w,36w ACDC ADAPTERS FOR POE 8w,12w,18w,36w DCDC