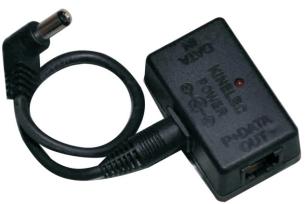

## POE

POE 1
Model No:KSEPOEDT01
Dimension 40 x 54 x 26 mm (L- W - H)

POE 2
Model No:KSEPOENT01
Dimension 49 x 30 x 23 mm (L- W - H)

POE SPLITTERS
Model No:KSEPOESPLIT01
Dimension 49 x 30 x 23 mm (L- W - H)

## Features:

All the **POE** and **SPLITTERS** are Suitable voltage 6-56VDC

<u>POE 1</u> connection type T568B and it has a RC circuit between pin no:4-5&78 to control the RF, Disturbance, voltage.

**POE 2** connection type T568B it is pin to pin connected and do not has any circuit.