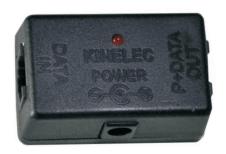

## POE

POE 1
Model No:KSEPOEDT01
Dimension 40 x 54 x 26 mm (L- W - H)

POE 2
Model No:KSEPOENT01
Dimension 49 x 30 x 23 mm (L- W - H)

POE SPLITTERS
Model No:KSEPOESPLIT01
Dimension 49 x 30 x 23 mm (L- W - H)

## Features:

All the **POE** and **SPLITTERS** are Suitable voltage 6-56VDC

<u>POE 1</u> connection type T568B and it has a RC circuit between pin no:4-5&78 to control the RF, Disturbance, voltage.

**POE 2** connection type T568B it is pin to pin connected and do not has any circuit.